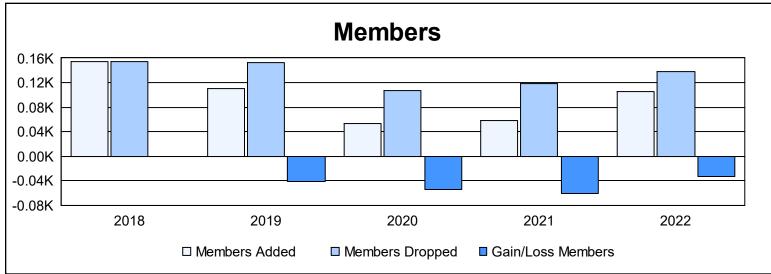

District 26 M7 As of June 2022 Cumulative

| Year      | New<br>Clubs | Dropped<br>Clubs | Gain/<br>Loss<br>Clubs | New<br>Members | Charter<br>Members | Reinstate<br>Members | Transfer<br>Members | Total<br>Member<br>Added | Total<br>Members<br>Dropped | Gain/<br>Loss<br>Members |
|-----------|--------------|------------------|------------------------|----------------|--------------------|----------------------|---------------------|--------------------------|-----------------------------|--------------------------|
| 2017-2018 | 0            | 1                | -1                     | 135            | 1                  | 8                    | 10                  | 154                      | 154                         | 0                        |
| 2018-2019 | 0            | 0                | 0                      | 95             | 0                  | 9                    | 7                   | 111                      | 153                         | -42                      |
| 2019-2020 | 0            | 1                | -1                     | 49             | 0                  | 4                    | 0                   | 53                       | 107                         | -54                      |
| 2020-2021 | 0            | 1                | -1                     | 52             | 0                  | 5                    | 1                   | 58                       | 118                         | -60                      |
| 2021-2022 | 0            | 1                | -1                     | 95             | 0                  | 7                    | 3                   | 105                      | 138                         | -33                      |
| Average   | 0            | 1                | -1                     | 85             | 0                  | 7                    | 4                   | 96                       | 134                         | -38                      |